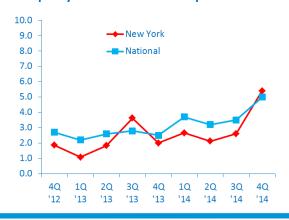

E MARKET GROWTH OVER THE PAST 12 MONTHS

5.0%

Past 12 Months National 3.9%

NEW YORK MIDDLE MARKET GROWTH OVER THE NEXT 12 MONTHS

4.0%

Next 12 Months National

### New York Companies less confident than their peers.



GLOBAL ECONOMY

NATIONAL ECONOMY

71%

LOCAL ECONOMY

**74**%

## Preparing for growth through capital investment

Middle market companies in New York are sending a strong message that they are poised to invest.



|||||||||| VS. NATIONAL MIDDLE MARKET |||||||||

53%

73%

81%

FOR MORE INFORMATION VISIT MIDDLEMARKETCENTER.ORG



In Collaboration With

THE OHIO STATE UNIVERSITY

FISHER COLLEGE OF BUSINESS



**NEW YORK MIDDLE MARKET INDICATOR** 

4Q 2014

## **NEW YORK GROWTH VS. NATIONAL**

#### Revenue Growth past 12 months



#### **Employment Growth past 12 months**



#### Revenue Growth next 12 months



#### **Employment Growth next 12 months**



FOR MORE INFORMATION VISIT MIDDLEMARKETCENTER.ORG



In Collaboration With





## MEET NEW YORK STATE'S MIDDLE MARKET

#### New York's Middle Market Defined

**ANNUAL REVENUE** 

\$10MM-\$1B

5







**MORE THAN** 

10,000

**BUSINESSES** 



**OVER** 

\$500B

IN ANNUAL REVENUE



**REPRESENTS** 

1%

OF ALL NEW YORK COMPANIES



**EMPLOYS** 

31%

OF THE NEW YORK WORKFORCE



**GENERATES** 

19%

OF ALL NEW YORK BUSINESS REVENUE



#### **Diverse**



construction **6.0%** 



FINANCE, INSURANCE, REAL ESTATE 12.0%



8.0%



BUSINESS SERVICES

32.0%



10.0%



MANUFACTURING
14.0%



**13.0%** 



TRANSPORTATION, COMMUNICATIONS, UTILITIES 4.0%