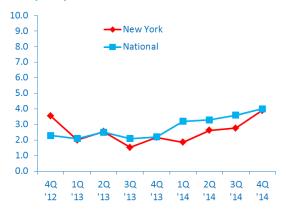

RK MIDDLE MARKET GROWTH OVER THE NEXT 12 MONTHS

4.0%

Next 12 Months National

### New York Companies less confident than their peers.



GLOBAL ECONOMY

NATIONAL ECONOMY

71%

LOCAL ECONOMY

**74**%

## Preparing for growth through capital investment

Middle market companies in New York are sending a strong message that they are poised to invest.



|||||||||| VS. NATIONAL MIDDLE MARKET |||||||||

53%

73%

81%

FOR MORE INFORMATION VISIT MIDDLEMARKETCENTER.ORG



In Collaboration With

THE OHIO STATE UNIVERSITY

FISHER COLLEGE OF BUSINESS



**NEW YORK MIDDLE MARKET INDICATOR** 

4Q 2014

## **NEW YORK GROWTH VS. NATIONAL**

#### Revenue Growth past 12 months



#### **Employment Growth past 12 months**



#### Revenue Growth next 12 months



#### **Employment Growth next 12 months**



FOR MORE INFORMATION VISIT MIDDLEMARKETCENTER.ORG



In Collaboration With





## MEET NEW YORK STATE'S MIDDLE MARKET

#### New York's Middle Market Defined

**ANNUAL REVENUE** 

\$10MM-\$1B

5







**MORE THAN** 

10,000

**BUSINESSES** 



**OVER** 

\$500B

IN ANNUAL REVENUE



**REPRESENTS** 

1%

OF ALL NEW YORK COMPANIES



**EMPLOYS** 

31%

OF THE NEW YORK WORKFORCE



**GENERATES** 

19%

OF ALL NEW YORK BUSINESS REVENUE



#### **Diverse**



construction **6.0%** 



FINANCE, INSURANCE, REAL ESTATE 12.0%



8.0%



BUSINESS SERVICES

32.0%



10.0%



MANUFACTURING
14.0%



**13.0%** 



TRANSPORTATION, COMMUNICATIONS, UTILITIES 4.0%