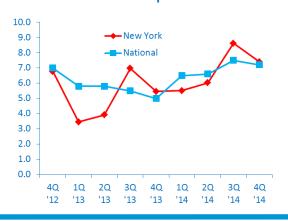

# **Employment Growth**

5.4%

NEW YORK MIDDLE MARKET GROWTH OVER THE PAST 12 MONTHS

5.0%

Past 12 Months National 3.9%

NEW YORK MIDDLE MARKET GROWTH OVER THE NEXT 12 MONTHS

4.0%

Next 12 Months National

### New York Companies less confident than their peers.



GLOBAL ECONOMY

NATIONAL ECONOMY

71%

LOCAL ECONOMY

**74**%

## Preparing for growth through capital investment

Middle market companies in New York are sending a strong message that they are poised to invest.



|||||||||| VS. NATIONAL MIDDLE MARKET |||||||||

53%

73%

81%

FOR MORE INFORMATION VISIT MIDDLEMARKETCENTER.ORG



In Collaboration With

THE OHIO STATE UNIVERSITY

FISHER COLLEGE OF BUSINESS



**NEW YORK MIDDLE MARKET INDICATOR** 

4Q 2014

## **NEW YORK GROWTH VS. NATIONAL**

#### Revenue Growth past 12 months



#### **Employment Growth past 12 months**



#### Revenue Growth next 12 months



#### **Employment Growth next 12 months**



FOR MORE INFORMATION VISIT MIDDLEMARKETCENTER.ORG



In Collaboration With





## MEET NEW YORK STATE'S MIDDLE MARKET

#### New York's Middle Market Defined

**ANNUAL REVENUE** 

\$10MM-\$1B

5







**MORE THAN** 

10,000

**BUSINESSES** 



**OVER** 

\$500B

IN ANNUAL REVENUE



**REPRESENTS** 

1%

OF ALL NEW YORK COMPANIES



**EMPLOYS** 

31%

OF THE NEW YORK WORKFORCE



**GENERATES** 

19%

OF ALL NEW YORK BUSINESS REVENUE



#### **Diverse**



construction **6.0%** 



FINANCE, INSURANCE, REAL ESTATE 12.0%



8.0%



BUSINESS SERVICES

32.0%



10.0%



MANUFACTURING
14.0%



**13.0%** 



TRANSPORTATION, COMMUNICATIONS, UTILITIES 4.0%