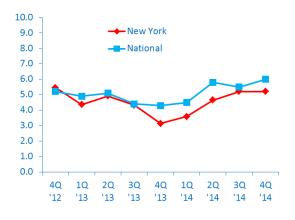

S

5.0%

Past 12 Months National 3.9%

NEW YORK MIDDLE MARKET GROWTH OVER THE NEXT 12 MONTHS

4.0%

Next 12 Months National

### New York Companies less confident than their peers.



GLOBAL ECONOMY

NATIONAL ECONOMY

71%

LOCAL ECONOMY

**74**%

## Preparing for growth through capital investment

Middle market companies in New York are sending a strong message that they are poised to invest.



|||||||||| VS. NATIONAL MIDDLE MARKET |||||||||

53%

73%

81%

FOR MORE INFORMATION VISIT MIDDLEMARKETCENTER.ORG



In Collaboration With

THE OHIO STATE UNIVERSITY

FISHER COLLEGE OF BUSINESS



**NEW YORK MIDDLE MARKET INDICATOR** 

4Q 2014

## **NEW YORK GROWTH VS. NATIONAL**

#### Revenue Growth past 12 months



#### **Employment Growth past 12 months**



#### Revenue Growth next 12 months



#### **Employment Growth next 12 months**



FOR MORE INFORMATION VISIT MIDDLEMARKETCENTER.ORG



In Collaboration With





## MEET NEW YORK STATE'S MIDDLE MARKET

#### New York's Middle Market Defined

**ANNUAL REVENUE** 

\$10MM-\$1B

5







**MORE THAN** 

10,000

**BUSINESSES** 



**OVER** 

\$500B

IN ANNUAL REVENUE



**REPRESENTS** 

1%

OF ALL NEW YORK COMPANIES



**EMPLOYS** 

31%

OF THE NEW YORK WORKFORCE



**GENERATES** 

19%

OF ALL NEW YORK BUSINESS REVENUE



#### **Diverse**



construction **6.0%** 



FINANCE, INSURANCE, REAL ESTATE 12.0%



8.0%



BUSINESS SERVICES

32.0%



10.0%



MANUFACTURING
14.0%



**13.0%** 



TRANSPORTATION, COMMUNICATIONS, UTILITIES 4.0%